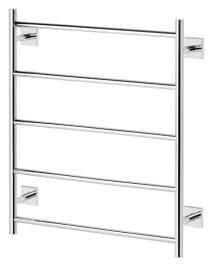

# TOWEL LADDER 550 X 740 MM SQUARE PLATE

PRODUCT CODE: FINISH: WELS: RS870 CHR CHROME N/A

#### PACKAGING INCLUDES

- I × Towel ladder 550 × 740mm square plate
- I x Installation kit
- I × Installation instructions
- I x Warranty card

While we aim to ensure the specifications shown are correct at time of printing, Phoenix Tapware reserves the right to make modifications without prior notice. Always use the physical product measurements for mark-ups and roughing-in as the line drawing shown may differ from the actual product over time. All measurements are shown in millimetres.