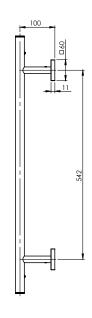

# TOWEL LADDER 550 X 740 MM SQUARE PLATE

PRODUCT CODE: FINISH: WELS: RS870 CHR CHROME N/A

#### PACKAGING INCLUDES

- I × Towel ladder 550 × 740mm square plate
- I x Installation kit
- I × Installation instructions
- I x Warranty card

While we aim to ensure the specifications shown are correct at time of printing, Phoenix Tapware reserves the right to make modifications without prior notice. Always use the physical product measurements for mark-ups and roughing-in as the line drawing shown may differ from the actual product over time. All measurements are shown in millimetres.