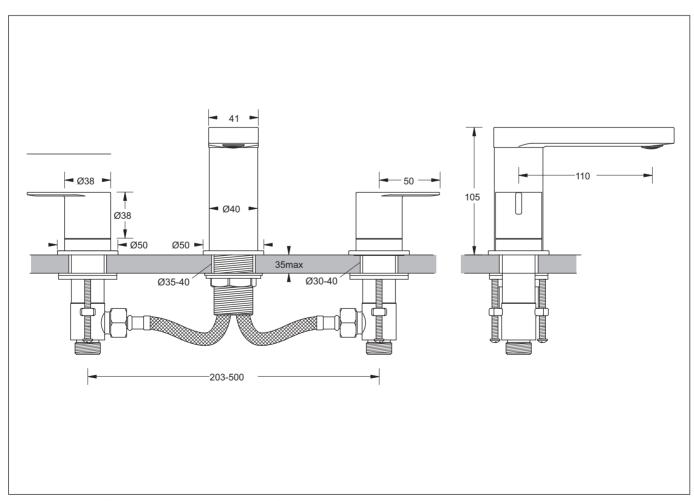

## TWIN TAPS WITH SPOUT

- · Attractively styled basin set with a fixed spout
- Separate quarter turn lever activation for hot and cold with a flat lever design style
- Rectangular spout pattern with aerator
- Quality 35mm diameter ceramic discs provides accurate flow and mixing temperature control
- Adjustable fixings to accommodate benchtop thicknesses up to 35mm