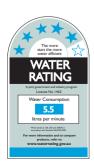

MTS313

December 2016

SUPERSEDES ALL PREVIOUS ISSUES

14.2.4

## **SARDINA BASIN SET**

TWIN TAPS WITH SPOUT









## **SARDINA BASIN SET**

## TWIN TAPS WITH SPOUT





- · Attractively styled basin set with a fixed spout
- Separate quarter turn lever activation for hot and cold with a flat lever design style
- Rectangular spout pattern with aerator
- Quality 35mm diameter ceramic discs provides accurate flow and mixing temperature control
- Adjustable fixings to accommodate benchtop thicknesses up to 35mm

## Provided

| Item         | Description                  | Code   |
|--------------|------------------------------|--------|
| Toilet       | Sardina Basin Set            | MTS313 |
| Installation | Instruction sheet, Allen key | ✓      |