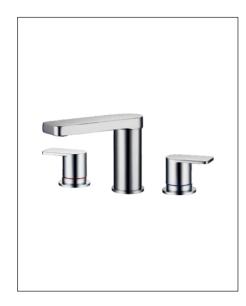

## **SARDINA BASIN SET**

TWIN TAPS WITH SPOUT

## **SARDINA BASIN SET**

## TWIN TAPS WITH SPOUT

- · Attractively styled basin set with a fixed spout
- Separate quarter turn lever activation for hot and cold with a flat lever design style
- Rectangular spout pattern with aerator
- Quality 35mm diameter ceramic discs provides accurate flow and mixing temperature control
- Adjustable fixings to accommodate benchtop thicknesses up to 35mm