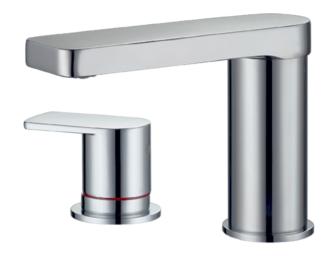

## **SARDINA BASIN SET**

TWIN TAPS WITH SPOUT

## **SARDINA BASIN SET**

## TWIN TAPS WITH SPOUT

- · Attractively styled basin set with a fixed spout
- Separate quarter turn lever activation for hot and cold with a flat lever design style
- Rectangular spout pattern with aerator
- Quality 35mm diameter ceramic discs provides accurate flow and mixing temperature control
- Adjustable fixings to accommodate benchtop thicknesses up to 35mm