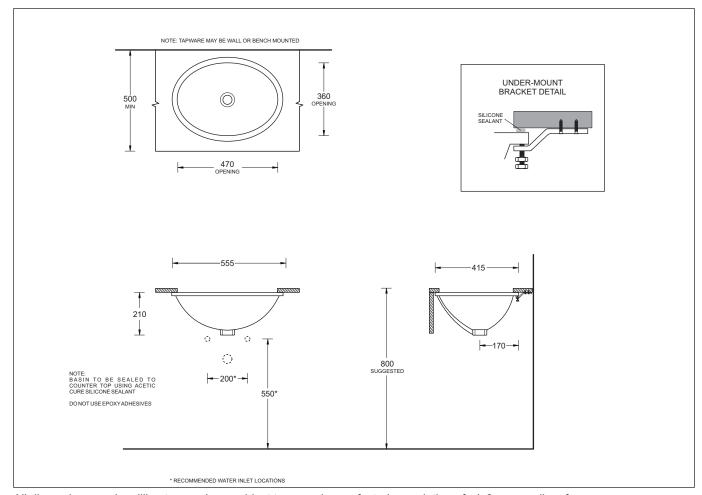

## YORK

**UNDER COUNTER VANITY BASIN** 

Nominal size 555 x 415mm

0 TAPHOLE

## UNDER COUNTER VANITY BASIN

- Traditional style vitreous china under counter vanity basin .
- Standard overflow (no trim)
- No taphole
- 32mm waste outlet
- 555 x 415mm

## **Provided**

| Item         | Description                | Code  |
|--------------|----------------------------|-------|
| Basin        | York Under-counter Basin   | J3122 |
| Installation | Under-mount bracket Kit    |       |
| Installation | Counter Template           | ✓     |
| Plug & Waste | 32mm Overflow Pop-up Waste | Pw5   |