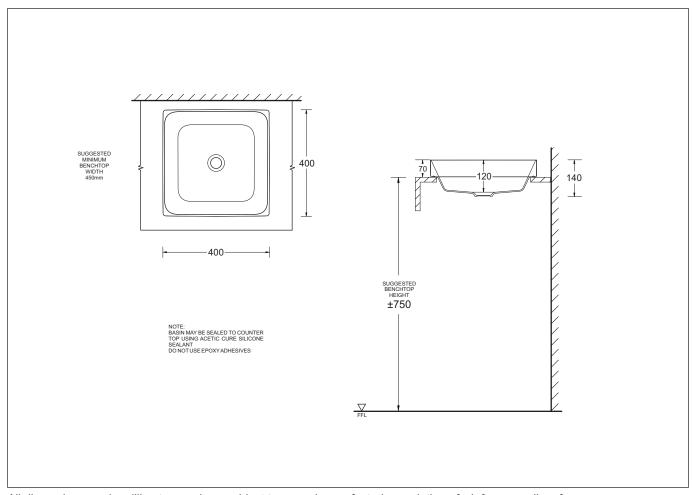

## **GEMELLI**

SQUARE SEMI-INSET COUNTER TOP VESSEL BASIN

Nominal size 400 x 400mm

0 TAPHOLE

## **GEMELLI**

- Attractive square style vitreous china vessel basin
- · Vessel designed for inset counter top installation
- No tap hole
- 32mm waste outlet
- Basin capacity 11.0L
- 400 x 400mm size

## **Optional**

| Plug & Waste | 32/40mm Overflow-Chrome | PW1 |
|--------------|-------------------------|-----|

All dimensions are in millimetres and are subject to normal manufacturing variation of +/- 3mm on all surfaces. As product development is ongoing BPA reserves the right to vary specifications without notice