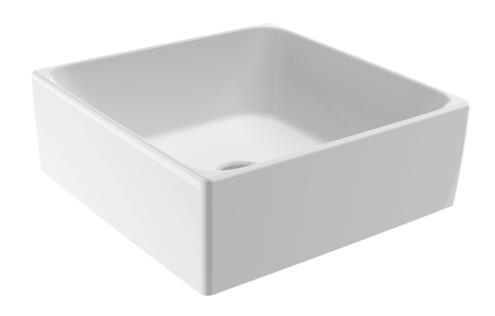

## **GEMELLI**

SQUARE SEMI-INSET COUNTER TOP VESSEL BASIN

Nominal size 400 x 400mm

0 TAPHOLE

## **GEMELLI**

- Attractive square style vitreous china vessel basin
- · Vessel designed for inset counter top installation
- No tap hole
- 32mm waste outlet
- Basin capacity 11.0L
- 400 x 400mm size