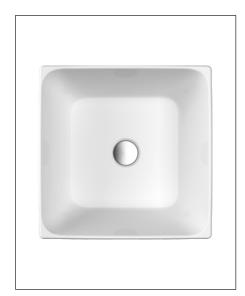

## **GEMELLI**

SQUARE SEMI-INSET COUNTER TOP VESSEL BASIN

Nominal size 400 x 400mm

0 TAPHOLE

## **GEMELLI**

- Attractive square style vitreous china vessel basin
- · Vessel designed for inset counter top installation
- No tap hole
- 32mm waste outlet
- Basin capacity 11.0L
- 400 x 400mm size