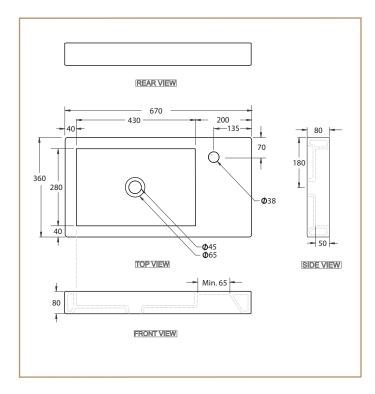

## Park Avenue Counter Top with Side Platform

| <u>Product</u> | Codes  | Description                                                 |
|----------------|--------|-------------------------------------------------------------|
| Basin          | 123346 | Park Avenue Counter Top woth Side Platform                  |
| Supplied with  |        |                                                             |
| Waste          | 388005 | Chome plated pop up waste 40mm                              |
| Template       |        | Park Avenue Counter Top woth Side Platform Cut-out template |

## **Features**

High quality vitreous china basin which complies with all requirements of international standards for water absorption and glaze finish. It also complies with all requirements of ASNZ 1760 and is supplied with cut-out template and pop up waste.