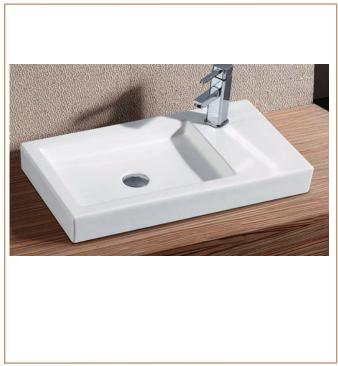

## Park Avenue Counter Top with Side Platform

| <u>Product</u> | Codes  | Description                                                 |
|----------------|--------|-------------------------------------------------------------|
| Basin          | 123346 | Park Avenue Counter Top woth Side Platform                  |
| Supplied with  |        |                                                             |
| Waste          | 388005 | Chome plated pop up waste 40mm                              |
| Template       |        | Park Avenue Counter Top woth Side Platform Cut-out template |

## **Features**

High quality vitreous china basin which complies with all requirements of international standards for water absorption and glaze finish. It also complies with all requirements of ASNZ 1760 and is supplied with cut-out template and pop up waste.