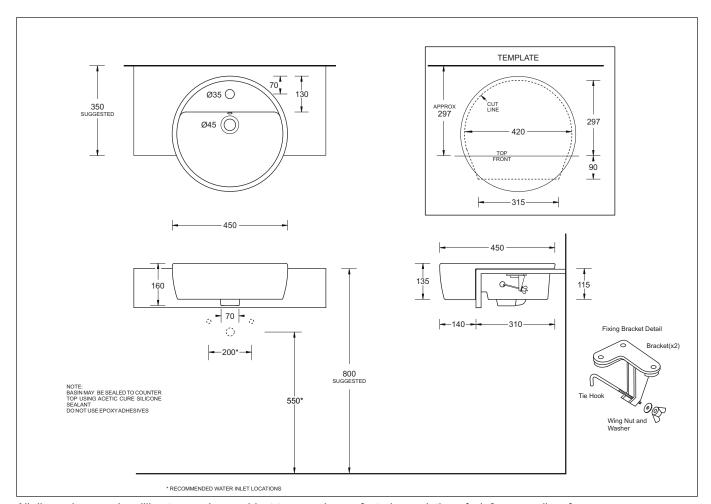

All dimensions are in millimetres and are subject to normal manufacturing variation of +/- 3mm on all surfaces. As product development is ongoing BPA reserves the right to vary specifications without notice