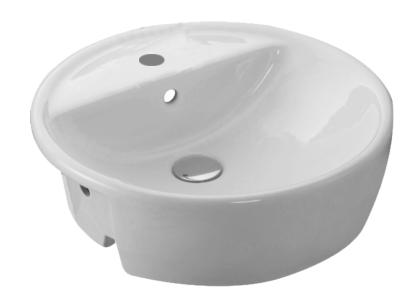

## **BASEL**

ROUND SEMI RECESSED BASIN

Nominal diameter 450mm

1 TAPHOLE

## **ROUND SEMI-RECESSED BASIN**

- · Contemporary vessel-style semi recessed basin
- Suitable for domestic or commercial applications
- · Standard overflow
- Available with single taphole
- 32mm waste outlet
- 450mm nominal diameter
- Bowl capacity 2.7 L