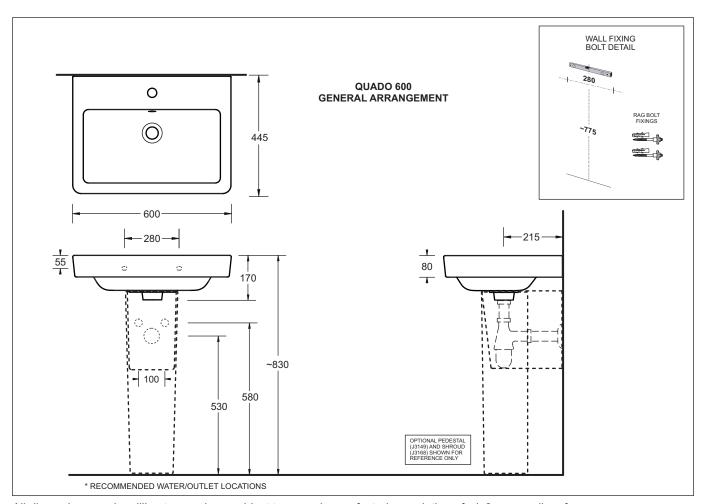

# **QUADO 600**

WALL/PEDESTAL BASIN

Nominal Size 600 x 445mm

1 TAPHOLE

All dimensions are in millimetres and are subject to normal manufacturing variation of +/- 3mm on all surfaces. As product development is ongoing BPA reserves the right to vary specifications without notice