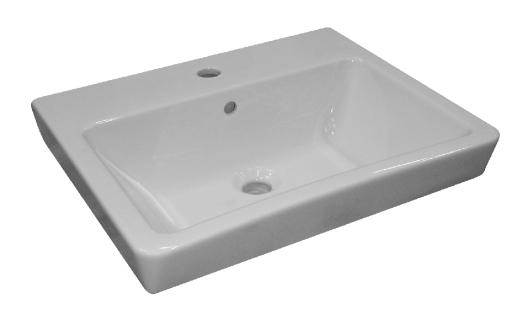

# **QUADO 600**

WALL/PEDESTAL BASIN

Nominal Size 600 x 445mm

1 TAPHOLE

## WALL/PEDESTAL BASIN

- · Contemporary rectangular form ceramic wall basin
- Features a wide soap platform area
- Standard overflow
- Available with 0 or 1 taphole
- 32mm waste outlet (not included)
- · Optional matching shroud or pedestal is available
- Bowl capacity 7.1L
- 600 x 445mm