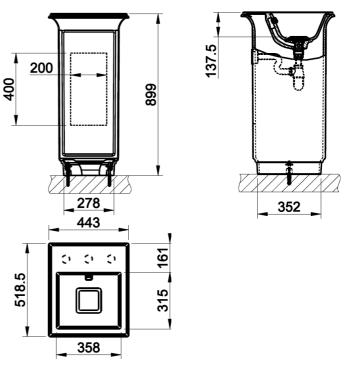

Dimensions: 52 x 44 x h90 cm

Weight: 37,5 Kg

Packing per europallet: 2

Other Information: Made in Italy

## **TECHNICAL DATA:**