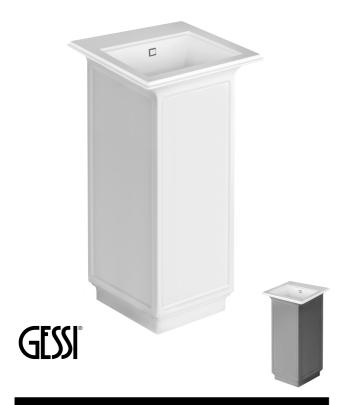

# **ELEGANZA FREESTANDING WASHBASIN WITH DECK**

Note: all reccomended installation dimensions are for reference only.

#### **CHARACTERISTICS:**

Description: Freestanding Washbasin

Model Number: 46825

Set: Washbasin + Grid Drain + Wall Waste Color: 00 White (Alpine, Polar, Italian White)

Finish: Matt Cristalplant Material: Cristalplant

Dimensions: 52 x 44 x h90 cm

Weight: 37,5 Kg

Packing per europallet: 2

Other Information: Made in Italy

## **DESIGN:**

- Elegant and timeless design
- Perfectly matches sanitary and tap design
- Also available with floor waste (46823)
- Fully finished on 4 sides
- Exclusive Gessi hidden waste
- External laquering upon request, specify RAL color code (46826 wall waste 46824 floor waste)