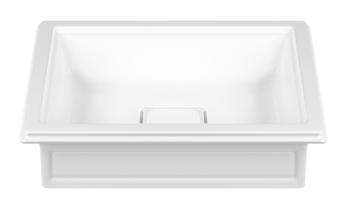

# **CHARACTERISTICS:**

Description: Counter and Undercounter Washbasin

Model Number: 46805

Set: Washbasin

Color: 00 White (Alpine, Polar, Italian White)

Finish: Gloss Ceramic

Material: Ceramic

Dimensions: 56 x 42 x h15 cm

### **DESIGN:**

- Elegant and timeless design
- Perfectly matches sanitary and tap design
- Fully finished on all sides, no side to wall
- Exclusive Gessi hidden waste