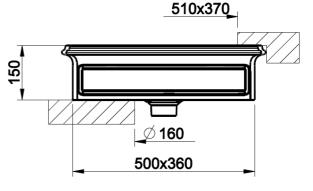

# **CHARACTERISTICS:**

Description: Counter and Undercounter Washbasin

Model Number: 46805

Set: Washbasin

Color: 00 White (Alpine, Polar, Italian White)

Finish: Gloss Ceramic

Material: Ceramic

Dimensions: 56 x 42 x h15 cm

## **RELEVANT ACCESSORIES INCLUDED:**

<u>NOT INCLUDED:</u> drain. Available separately or included in taps packaging.

Note: all reccomended installation dimensions are for reference only.