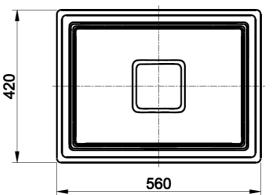

# **CHARACTERISTICS:**

Description: Counter and Undercounter Washbasin

Model Number: 46805

Set: Washbasin

Color: 00 White (Alpine, Polar, Italian White)

Finish: Gloss Ceramic

Material: Ceramic

Dimensions: 56 x 42 x h15 cm