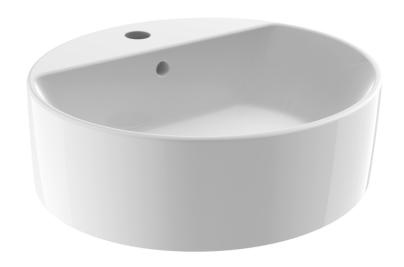

## **GEMELLI**

OVAL
COUNTER TOP VESSEL BASIN

Nominal size 450 x 410mm

1 TAPHOLE

## **OVAL COUNTER TOP VESSEL BASIN**

- Attractive oval style vitreous china vessel basin
- Vessel designed for counter top installation
- Standard overflow
- 1 tap hole
- 32mm waste outlet
- Basin capacity 5.5L
- 450 x 410mm oval size