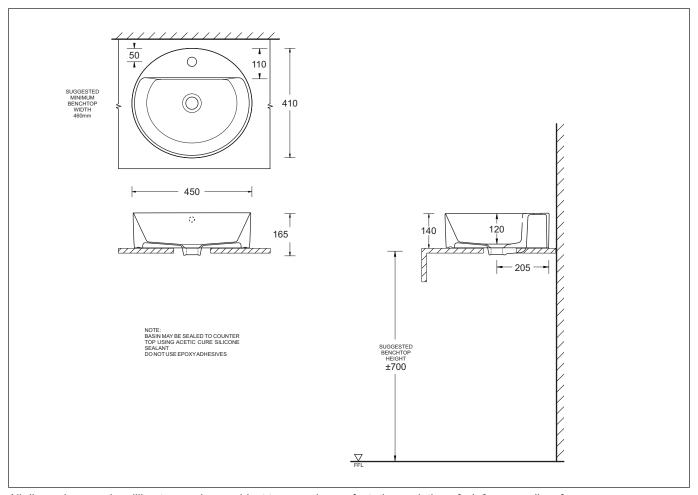

## **GEMELLI**

OVAL
COUNTER TOP VESSEL BASIN

Nominal size 450 x 410mm

1 TAPHOLE

## **OVAL COUNTER TOP VESSEL BASIN**

- Attractive oval style vitreous china vessel basin
- Vessel designed for counter top installation
- Standard overflow
- 1 tap hole
- 32mm waste outlet
- Basin capacity 5.5L
- 450 x 410mm oval size