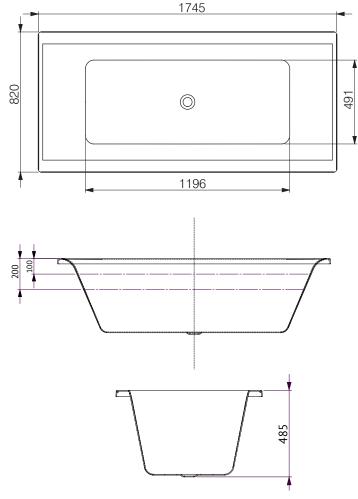

#### SIZE (l)x(w)x(h)

• MA1750W ~ 1745 x 820 x 485 (mm)

#### CAPACITY\*

• 182 litres

\*200mm below bath rim