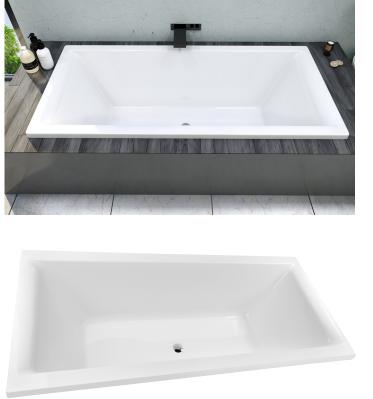

## MARTINO ISLAND BATH

The latest in European design, the Martino luxury double ended bath combines clean straight lines with rolling edges in each lumbar area that flow into the bath, mixing comfort with modern design.