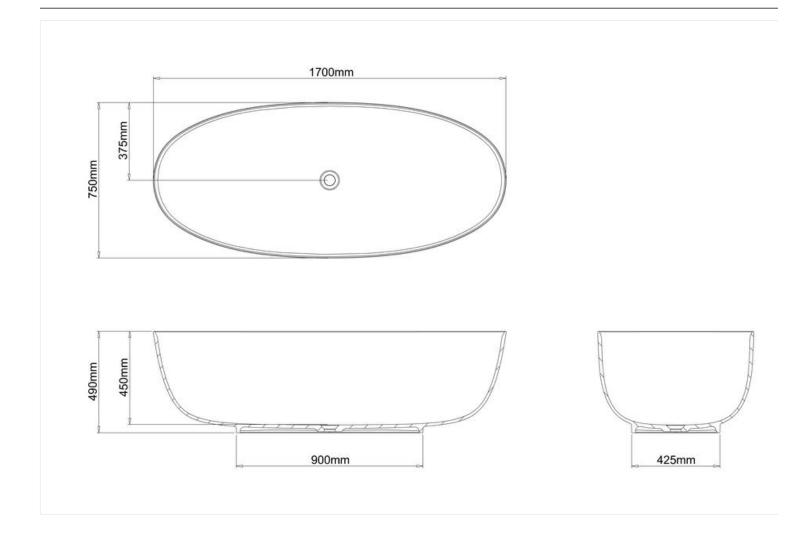

## Puro

Code N15CS Puro

Barcode: N15CS (5055806028654) Technical specification: Finishes : White Product Type : ClearStone Material : Sedimentary stone composite with Gibbsite mineral filler Tap Holes : 0 Displaced capacity : 203 litres (bath's capacity less 70 litres) Weight : 65 kg