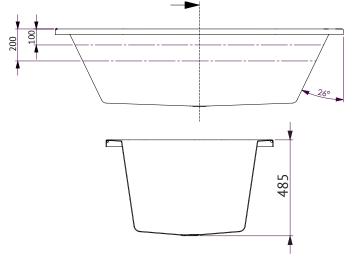

#### SIZE (l)x(w)x(h)

• CA1800W ~ 1800 x 845 x 485 (mm)

#### CAPACITY\*

• 188 litres

\*200mm below bath rim