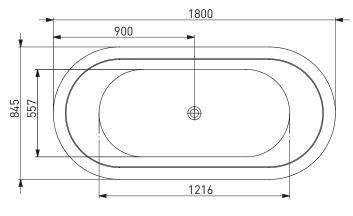

# CAVAL



## Island Bath





### CAVAL ISLAND BATH

The Caval bath takes the oval theme to a new level. Its extended length and width provide that extra space that makes it a perfect bath for two.

#### SIZE (l)x(w)x(h)

• CA1800W ~ 1800 x 845 x 485 (mm)

#### NET WEIGHT

• 28.5 kg

#### CAPACITY\*

• 188 litres

\*200mm below bath rim

#### FEATURES

- Made in Australia
- Made to AS/NZ Standard: 2023/1995
- Manufactured from premium sanitary grade acrylic
- High gloss white
- Island style bath
- Centre waste position

#### ACCESSORIES

- EZI Frame
- Sienna Headrest
- Overflow

#### WARRANTY:

• Fifteen year warranty -Conditions apply please see website for details

Decina Bathroomware's policy is for continuous product development; the design and specifications depicted are subject to change without notice. Infor