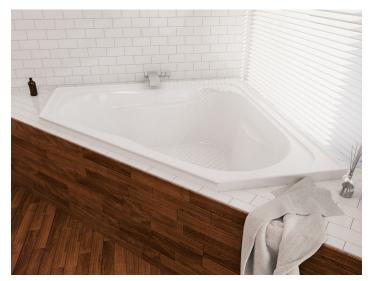

## RENEE INSET BATH

The Renee features a more upright bathing position for added legroom and is large enough for two bathers. Lumbar jets provide a spinal massage at either end of the spa and a slip resistant entry/exit zone makes access very easy.