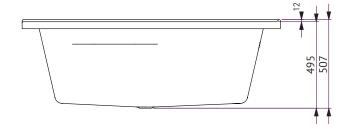

# RENEE





## RENEE INSET BATH

The Renee features a more upright bathing position for added legroom and is large enough for two bathers. Lumbar jets provide a spinal massage at either end of the spa and a slip resistant entry/exit zone makes access very easy.

#### SIZE (mm) (I)x(w)x(h)

RE1485W ~ 1495 x 1495 x 495 (mm)

## NET WEIGHT

• 27 kg

#### CAPACITY\*

• 257 litres

\*200mm from bath rim

# Inset Bath





#### **FEATURES**

- Inset bath with tile bead
- Made in Australia
- Made to AS/NZ Standard: 2023/1995
- Manufactured from premium sanitary grade acrylic
- High gloss white
- Molded arm rests & lumbar support
- Centre waste position

#### ACCESSORIES

- Sienna Headrest
- Overflow

#### WARRANTY:

Fifteen year warranty Conditions apply please see website for details