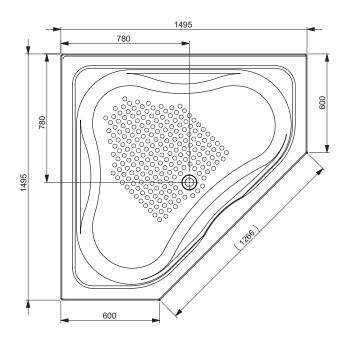

#### SIZE (mm) (I)x(w)x(h)

RE1485W ~ 1495 x 1495 x 495 (mm)

#### CAPACITY\*

• 257 litres

\*200mm from bath rim