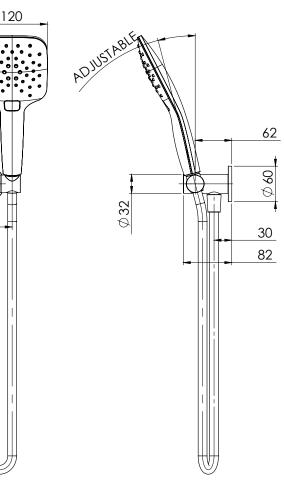

## SPECIFICATIONS

AVAILABLE IN:

FOR MORE INFORMATION VISIT www.phoenixtapware.com.au

### PACKAGING INCLUDES

- I x Shower hand piece
- I x Wall bracket
- I x Metal hose
- I × Installation kit
- I × Installation instructions
- I x Warranty card

While we aim to ensure the specifications shown are correct at time of printing Phoenix Tapware reserves the right to make modifications without prior notice. Always use the physical product measurements for mark-ups and roughing-in as the line drawing shown may differ from the actual product over time. All measurements are shown in millimetres. PLEASE <u>CLICK HERE</u> TO VIEW FULL WARRANTY