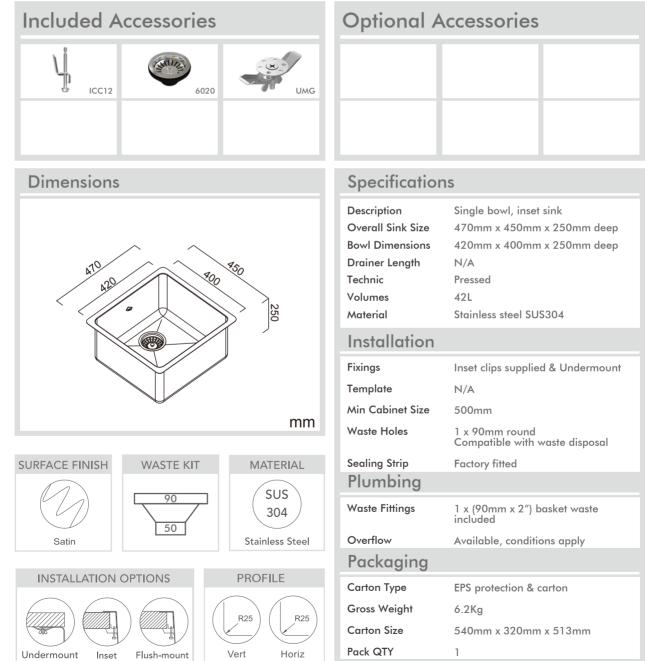

## Laundry

## Model Code: LT120

Abey are Australia's leaders in sinkware, designing and manufacturing to the world's highest quality specifications as well as sourcing and bringing you Europe's very best, leading edge designs – practical, affordable, inspirational, stylish, timeless or cutting edge. When you buy an Abey stainless steel sink you receive the highest quality and a 25 year warranty. Abey and the manufacturer are continually seeking ways to improve the design specifications, aesthetic and production techniques of the products. As a result, alterations to the specifications and dimensions of the products and designs occur continually.