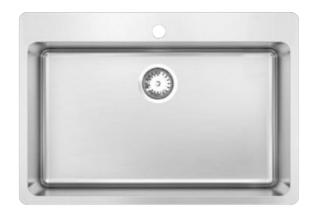

## Laundry

Model Code: LT70

800mm x 335mm x 580mm

Abey are Australia's leaders in sinkware, designing and manufacturing to the world's highest quality specifications as well as sourcing and bringing you Europe's very best, leading edge designs – practical, affordable, inspirational, stylish, timeless or cutting edge. When you buy an Abey stainless steel sink you receive the highest quality and a 25 year warranty. Abey and the manufacturer are continually seeking ways to improve the design specifications, aesthetic and production techniques of the products. As a result, alterations to the specifications and dimensions of the products and designs occur continually.