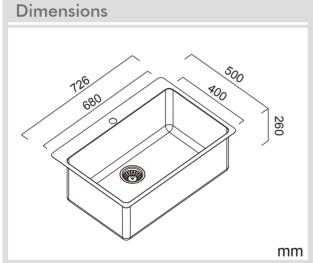

## Laundry

Model Code: LT70

800mm x 335mm x 580mm

Abey are Australia's leaders in sinkware, designing and manufacturing to the world's highest quality specifications as well as sourcing and bringing you Europe's very best, leading edge designs – practical, affordable, inspirational, stylish, timeless or cutting edge. When you buy an Abey stainless steel sink you receive the highest quality and a 25 year warranty. Abey and the manufacturer are continually seeking ways to improve the design specifications, aesthetic and production techniques of the products. As a result, alterations to the specifications and dimensions of the products and designs occur continually.