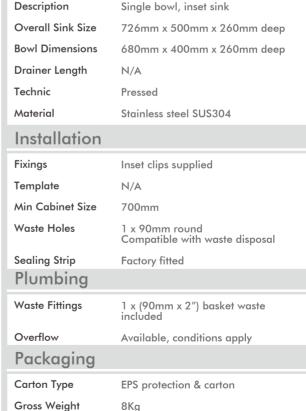

## Laundry



Model Code: LT70











800mm x 335mm x 580mm











Abey are Australia's leaders in sinkware, designing and manufacturing to the world's highest quality specifications as well as sourcing and bringing you Europe's very best, leading edge designs – practical, affordable, inspirational, stylish, timeless or cutting edge. When you buy an Abey stainless steel sink you receive the highest quality and a 25 year warranty. Abey and the manufacturer are continually seeking ways to improve the design specifications, aesthetic and production techniques of the products. As a result, alterations to the specifications and dimensions of the products and designs occur continually.

Carton Size

Pack QTY