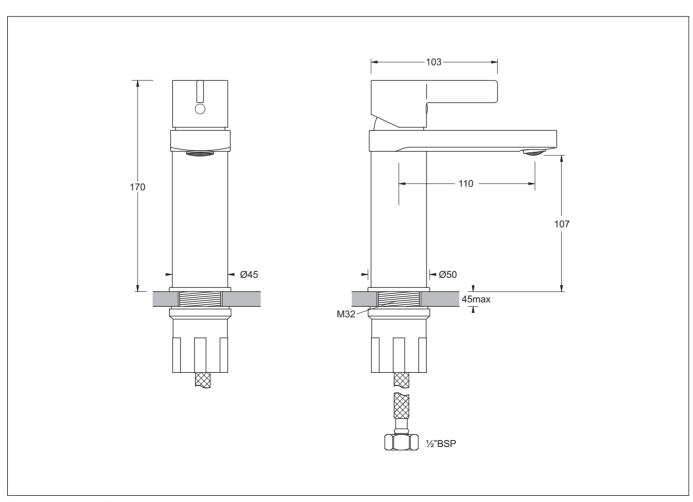

## SINGLE LEVER MIXER TAP

- · Attractively styled basin mixer with a fixed spout
- Single lever activation with a vertical lever design style
- Rectangular spout pattern with aerator
- Quality 35mm diameter ceramic disc provides accurate flow and mixing temperature control
- Simple water supply connection via two fitted flexihoses
- Easy-to-use backnut arrangement for simple fitting