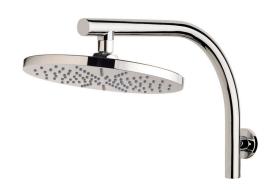

# CURVED SHOWER ARM & 230MM ROUND ROSE

PRODUCT CODE: V533
FINISH: CHROME
WELS: 3 STAR - 7.5 LT/MIN