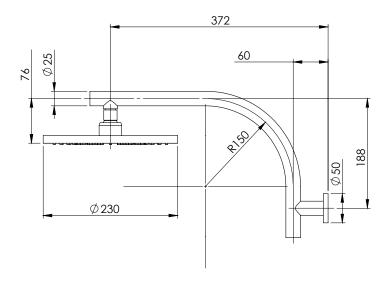

# CURVED SHOWER ARM & 230MM ROUND ROSE

PRODUCT CODE: V533
FINISH: CHROME
WELS: 3 STAR - 7.5 LT/MIN