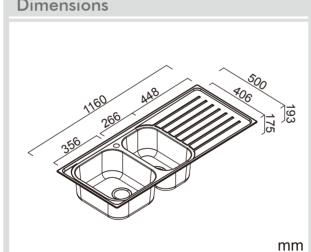

## **EURONOX**

Model Code: EUA180L

**Specifications** 

| Description       | Double bowl with one Drainer, inset sink                 |
|-------------------|----------------------------------------------------------|
| Overall Sink Size | 1160mm x 500mm x 193mm deep                              |
| Bowl Dimensions   | 356mm x 406mm x 175mm deep<br>266mm x 406mm x 175mm deep |
| Drainer Length    | 448mm                                                    |
| Technic           | Pressed                                                  |
| Material          | Stainless steel SUS304                                   |
| Installation      |                                                          |
| Fixings           | Inset clips supplied                                     |
| Template          | Supplied                                                 |
| Min Cabinet Size  | 721mm                                                    |
| Waste Holes       | 1 x 90mm round<br>Compatible with waste disposal         |
| Plumbing          |                                                          |
| Waste Fittings    | 1 x (90mm x 2") basket waste<br>included                 |
| Overflow          | Available, conditions apply                              |
| Packaging         |                                                          |
| Carton Type       | EPS protection & individual sleeve                       |
| Gross Weight      | 7Kg                                                      |
| Sleeve Size       | 1200mm x 540mm x 210mm                                   |
| Pack QTY          | 1                                                        |