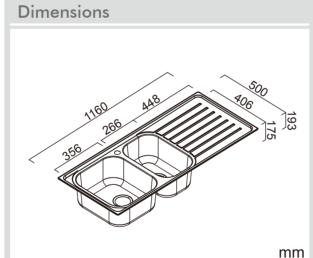

## **EURONOX**

Model Code: EUA180L

**Specifications** 

| Description       | Double bowl with one Drainer, inset sink                 |
|-------------------|----------------------------------------------------------|
| Overall Sink Size | 1160mm x 500mm x 193mm deep                              |
| Bowl Dimensions   | 356mm x 406mm x 175mm deep<br>266mm x 406mm x 175mm deep |
| Drainer Length    | 448mm                                                    |
| Technic           | Pressed                                                  |
| Material          | Stainless steel SUS304                                   |
| Installation      |                                                          |
| Fixings           | Inset clips supplied                                     |
| Template          | Supplied                                                 |
| Min Cabinet Size  | 721mm                                                    |
| Waste Holes       | 1 x 90mm round<br>Compatible with waste disposal         |
| Plumbing          |                                                          |
| Waste Fittings    | 1 x (90mm x 2") basket waste<br>included                 |
| Overflow          | Available, conditions apply                              |
| Packaging         |                                                          |
| Carton Type       | EPS protection & individual sleeve                       |
| Gross Weight      | 7Kg                                                      |
| Sleeve Size       | 1200mm x 540mm x 210mm                                   |
| Pack QTY          | 1                                                        |