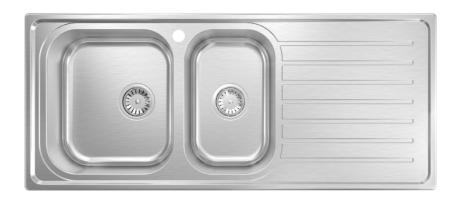

## **EURONOX**

Model Code: EUA180L

**Specifications** 

| Description       | Double bowl with one Drainer, inset sink                 |
|-------------------|----------------------------------------------------------|
| Overall Sink Size | 1160mm x 500mm x 193mm deep                              |
| Bowl Dimensions   | 356mm x 406mm x 175mm deep<br>266mm x 406mm x 175mm deep |
| Drainer Length    | 448mm                                                    |
| Technic           | Pressed                                                  |
| Material          | Stainless steel SUS304                                   |
| Installation      |                                                          |
| Fixings           | Inset clips supplied                                     |
| Template          | Supplied                                                 |
| Min Cabinet Size  | 721mm                                                    |
| Waste Holes       | 1 x 90mm round<br>Compatible with waste disposal         |
| Plumbing          |                                                          |
| Waste Fittings    | 1 x (90mm x 2") basket waste<br>included                 |
| Overflow          | Available, conditions apply                              |
| Packaging         |                                                          |
| Carton Type       | EPS protection & individual sleeve                       |
| Gross Weight      | 7Kg                                                      |
| Sleeve Size       | 1200mm x 540mm x 210mm                                   |
| Pack QTY          | 1                                                        |