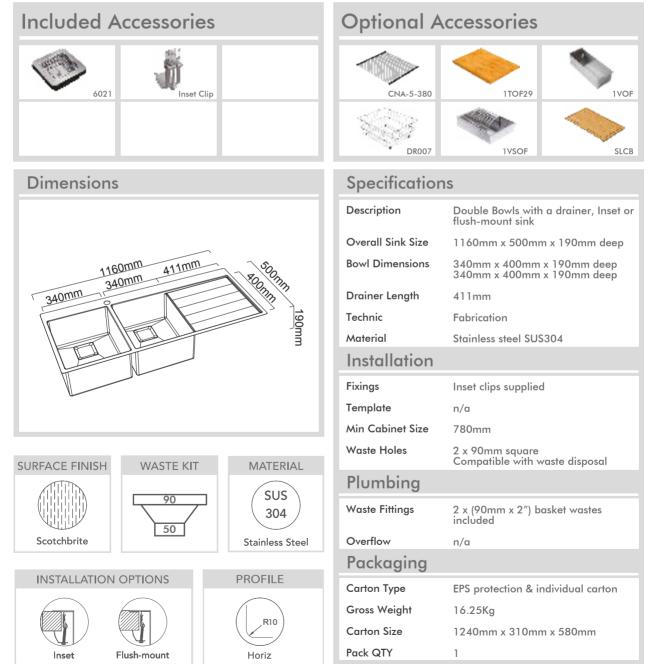

## Lugano

## Model Code: ST340DL

Abey are Australia's leaders in sinkware, designing and manufacturing to the world's highest quality specifications as well as sourcing and bringing you Europe's very best, leading edge designs – practical, affordable, inspirational, stylish, timeless or cutting edge. When you buy an Abey stainless steel sink you receive the highest quality and a 25 year warranty. Abey and the manufacturer are continually seeking ways to improve the design specifications, aesthetic and production techniques of the products. As a result, alterations to the specifications and dimensions of the products and designs occur continually.