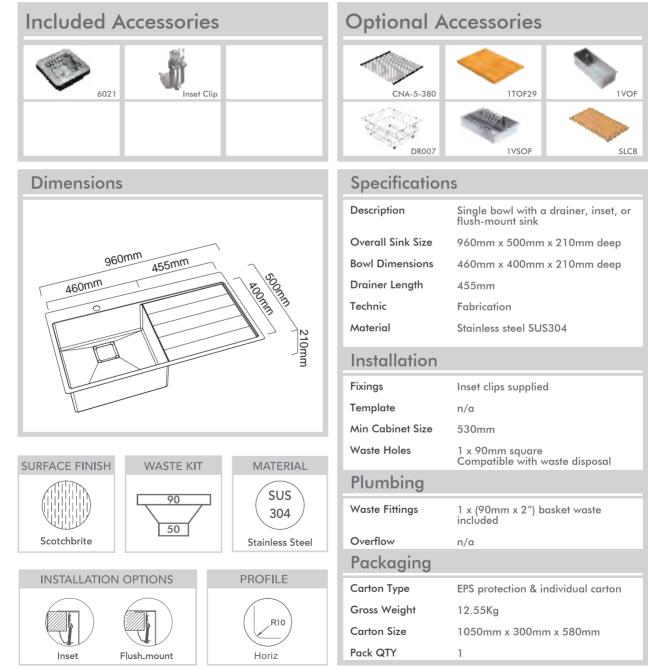

## Lugano

## Model Code: ST460SL

Abey are Australia's leaders in sinkware, designing and manufacturing to the world's highest quality specifications as well as sourcing and bringing you Europe's very best, leading edge designs – practical, affordable, inspirational, stylish, timeless or cutting edge. When you buy an Abey stainless steel sink you receive the highest quality and a 25 year warranty. Abey and the manufacturer are continually seeking ways to improve the design specifications, aesthetic and production techniques of the products. As a result, alterations to the specifications and dimensions of the products and designs occur continually.