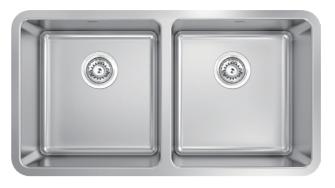

## Model Code: LG200U

Abey are Australia's leaders in sinkware, designing and manufacturing to the world's highest quality specifications as well as sourcing and bringing you Europe's very best, leading edge designs – practical, affordable, inspirational, stylish, timeless or cutting edge. When you buy an Abey stainless steel sink you receive the highest quality and a 25 year warranty. Abey and the manufacturer are continually seeking ways to improve the design specifications, aesthetic and production techniques of the products. As a result, alterations to the specifications and dimensions of the products and designs occur continually.