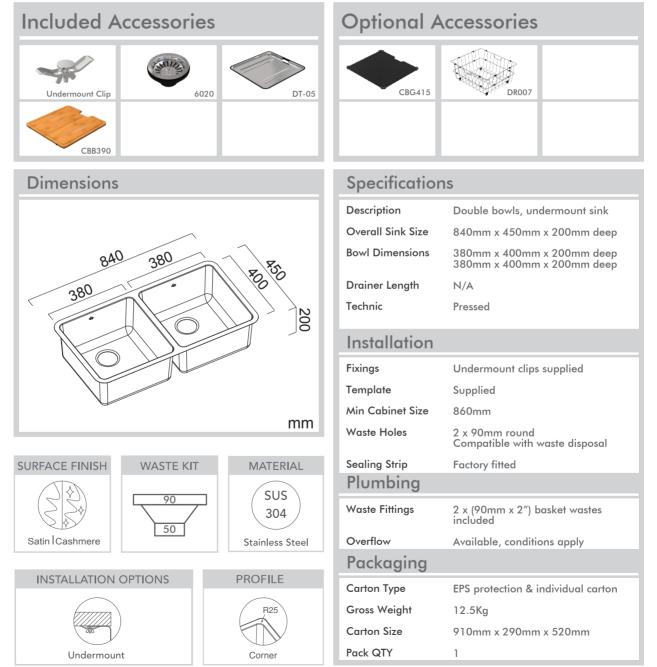

## Model Code: LG200U

Abey are Australia's leaders in sinkware, designing and manufacturing to the world's highest quality specifications as well as sourcing and bringing you Europe's very best, leading edge designs – practical, affordable, inspirational, stylish, timeless or cutting edge. When you buy an Abey stainless steel sink you receive the highest quality and a 25 year warranty. Abey and the manufacturer are continually seeking ways to improve the design specifications, aesthetic and production techniques of the products. As a result, alterations to the specifications and dimensions of the products and designs occur continually.