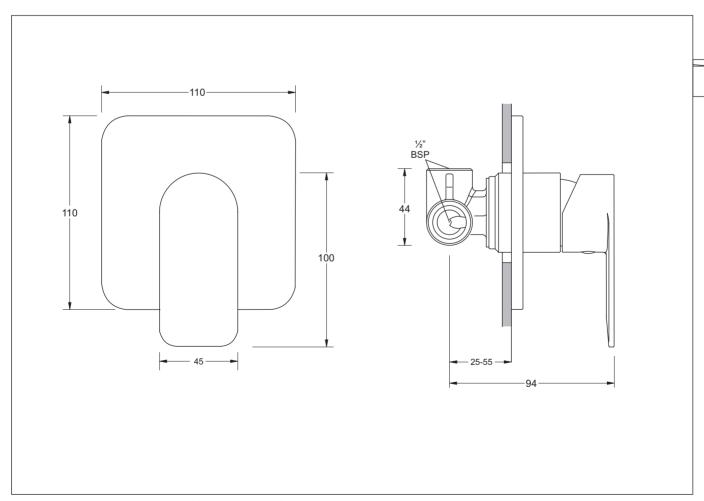

## SINGLE LEVER CONCEALED SHOWER MIXER

- · Attractively styled concealed shower mixer
- Single lever activation with a flat lever design style
- · Compact design
- Quality 35mm diameter ceramic disc provides accurate flow and mixing temperature control
- Cover plate adjustable to accommodate different wall/tile thicknesses