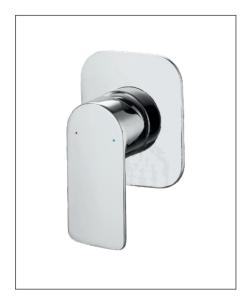

## **SARDINA SHOWER MIXER**

SINGLE LEVER CONCEALED SHOWER MIXER

## SINGLE LEVER CONCEALED SHOWER MIXER

- · Attractively styled concealed shower mixer
- Single lever activation with a flat lever design style
- · Compact design
- Quality 35mm diameter ceramic disc provides accurate flow and mixing temperature control
- Cover plate adjustable to accommodate different wall/tile thicknesses