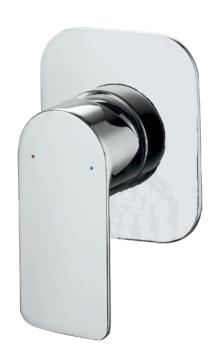

## **SARDINA SHOWER MIXER**

SINGLE LEVER CONCEALED SHOWER MIXER

## SINGLE LEVER CONCEALED SHOWER MIXER

- · Attractively styled concealed shower mixer
- Single lever activation with a flat lever design style
- · Compact design
- Quality 35mm diameter ceramic disc provides accurate flow and mixing temperature control
- Cover plate adjustable to accommodate different wall/tile thicknesses