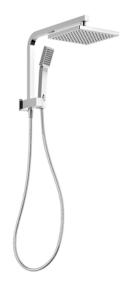

# **COMPACT TWIN SHOWER**

PRODUCT CODE: LE6510-00 FINISH: CHROME WELS: 3 STAR - 7.5 LT/MIN

#### PACKAGING INCLUDES

- I x Shower rose
- I x Shower arm
- I × Hose
- I × Hand piece
- I x Installation instructions
- I × Warranty card

PLEASE CLICK HERE TO VIEW FULL WARRANTY