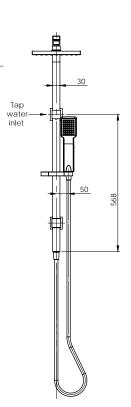

# TWIN SHOWER

PRODUCT CODE:LE726 MBFINISH:MATTE BLACKWELS:3 STAR - 7.5 LT/MIN

#### PACKAGING INCLUDES

- I x Shower hand piece
- I x Shower rose
- I x Shower rail
- 1 x Metal hose2 x Wall brackets
- I x Hand piece slider
- I x Teflon tape
- | x Installation kit
- I × Installation instructions
- I x Warranty card