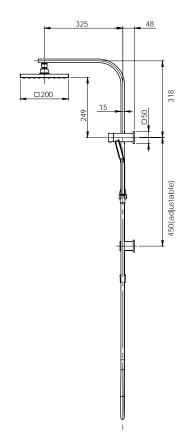

# TWIN SHOWER

PRODUCT CODE:LE726 MBFINISH:MATTE BLACKWELS:3 STAR - 7.5 LT/MIN

#### PACKAGING INCLUDES

- I x Shower hand piece
- I x Shower rose
- I x Shower rail
- 1 x Metal hose2 x Wall brackets
- I x Hand piece slider
- I x Teflon tape
- | x Installation kit
- I × Installation instructions
- I x Warranty card