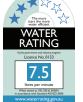

NISH:MATTE BLACKWELS:3 STAR - 7.5 LT/MIN

## **INFORMATION:**

TEMPERATURE RATING: MIN 1° - MAX 75°
PRESSURE RATING: MIN 150 kPa - MAX 500 kPa

## **SPECIFICATIONS**



ALSO AVAILABLE IN:



FOR MORE INFORMATION VISIT www.phoenixtapware.com.au

## MAINTENANCE AND CARE:

- All surfaces should be cleaned with mild liquid detergent or soap and water.
- Do not use cream cleaners or citrus based cleaning products, as they are abrasive.
- Use of unsuitable cleaning agents may damage the surface. Any damage caused in this way will not be covered by warranty.

#### PACKAGING INCLUDES

- I x Shower hand piece
- I x Shower rose
- I x Shower rail
- 1 x Metal hose2 x Wall brackets
- I x Hand piece slider
- I x Teflon tape
- | x Installation kit
- I × Installation instructions
- I x Warranty card













PLEASE <u>CLICK HERE</u> TO VIEW FULL WARRANTY

While we aim to ensure the specifications shown are correct at time of printing, Phoenix Tapware reserves the right to make modifications without prior notice. Always use the physical product measurements for mark-ups and roughing-in as the line drawing shown may differ from the actual product over time. All measurements are shown in millimetres.