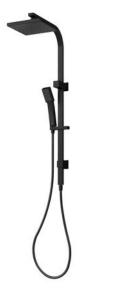

# TWIN SHOWER

PRODUCT CODE:LE726 MBFINISH:MATTE BLACKWELS:3 STAR - 7.5 LT/MIN

#### PACKAGING INCLUDES

- I x Shower hand piece
- I x Shower rose
- I x Shower rail
- 1 x Metal hose2 x Wall brackets
- I x Hand piece slider
- I x Teflon tape
- | x Installation kit
- I × Installation instructions
- I x Warranty card