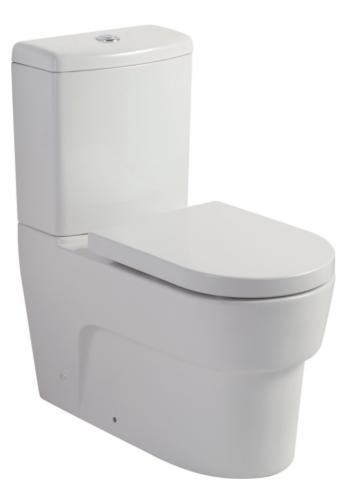

## **JohnsonSuisse**

- · Smartly styled flush to wall close coupled vitreous china toilet suite
- Modern styling with simple easy-clean lines
- Supplied with soft close, quick release seat as standard
- 4 Star dual flush efficiency
- Water inlet adjustable for concealed back entry or optional left/right hand bottom entry
- Adjustable S connector supplied for 90-200mm set out
- Optional adjustable S connector for 200-270mm set out