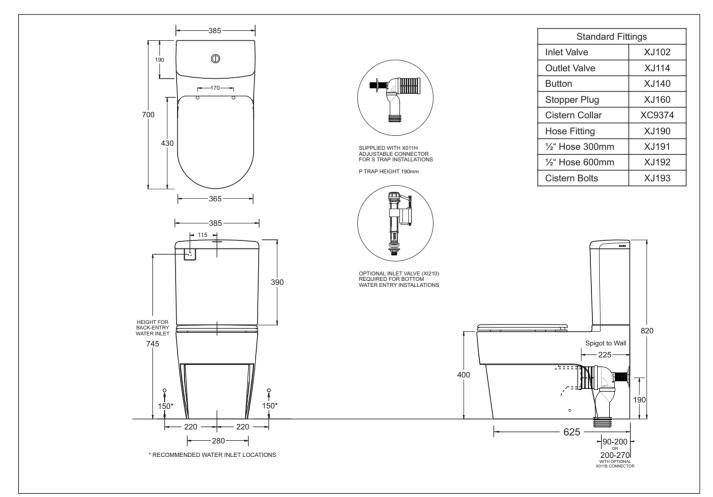

## **JohnsonSuisse**

- · Smartly styled flush to wall close coupled vitreous china toilet suite
- Modern styling with simple easy-clean lines
- Supplied with soft close, quick release seat as standard
- 4 Star dual flush efficiency
- Water inlet adjustable for concealed back entry or optional left/right hand bottom entry
- Adjustable S connector supplied for 90-200mm set out
- Optional adjustable S connector for 200-270mm set out

| ltem              | Description                              | Code  |
|-------------------|------------------------------------------|-------|
| Toilet            | Heart Flush to Wall Close Coupled Pan    | J2580 |
| Cistern           | Heart Cistern                            | J2585 |
| Seat              | Heart/Life Soft Close Quick Release Seat | J2809 |
| Sewer             | S Connector 90-200mm set out             | X011H |
| Installation      | Floor Fixing Kit                         | XJ200 |
| Seat Installation | Instruction Sheet                        | 10026 |
| Installation      | Instruction Sheet                        | 10025 |

| Optional    |                               |       |  |
|-------------|-------------------------------|-------|--|
| Sewer       | S Connector 200-270mm set out | X011B |  |
| Inlet Valve | Bottom Entry Inlet Valve      | XI210 |  |

All dimensions are in millimetres and are subject to normal manufacturing variation of +/- 3mm on all surfaces. As product development is ongoing BPA reserves the right to vary specifications without notice. Bathroom Products Australia P/L ABN 87 079 297 617