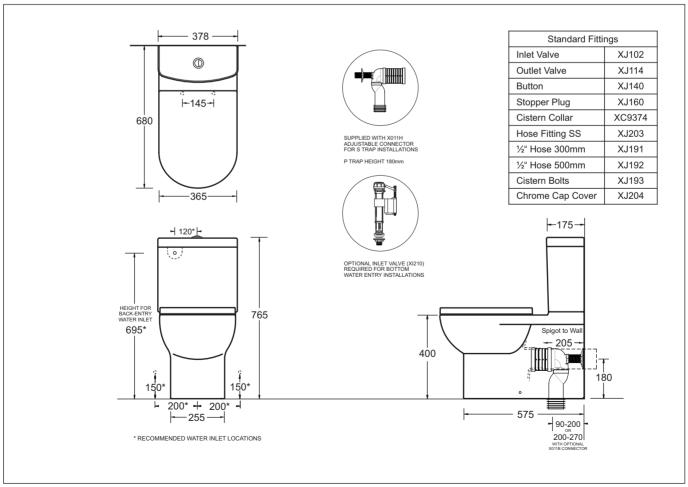

## CLOSE COUPLED FLUSH TO WALL TOILET SUITE

- Smartly styled flush to wall close coupled vitreous china toilet suite
- Modern styling with simple easy-clean lines
- · Supplied with soft close, quick release seat as standard
- · 4 Star dual flush efficiency
- Water inlet adjustable for concealed back entry or optional left/right hand bottom entry
- Adjustable S connector supplied for 90-200mm set out
- Optional adjustable S connector for 200-270mm set out

#### Provided

| Item         | Description                              | Code  |
|--------------|------------------------------------------|-------|
| Toilet       | Life Flush to Wall Close Coupled Pan     | J2700 |
| Cistern      | Life Cistern                             | J2750 |
| Seat         | Heart/Life Soft Close Quick-Release Seat | J2809 |
| Sewer        | S Connector 90-200mm set out             | X011H |
| Installation | Floor Fixing Kit                         | XJ200 |
| Installation | Instruction Sheet                        | ✓     |

### **Optional**

| Sewer       | S Connector 200-270mm set out | X011B |
|-------------|-------------------------------|-------|
| Inlet Valve | Bottom Entry Inlet Valve      | XI210 |