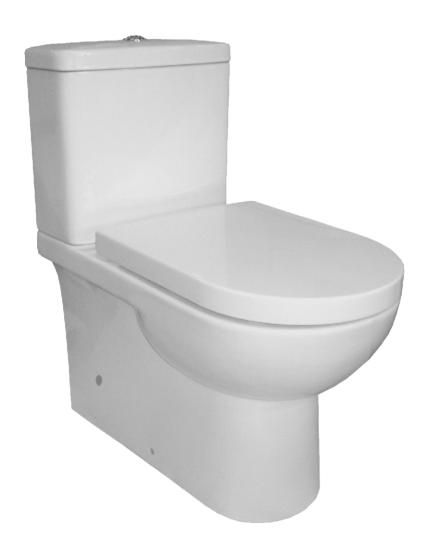

# CLOSE COUPLED FLUSH TO WALL TOILET SUITE S or P TRAP

Soft Close Seat

## CLOSE COUPLED FLUSH TO WALL TOILET SUITE

- Smartly styled flush to wall close coupled vitreous china toilet suite
- Modern styling with simple easy-clean lines
- · Supplied with soft close, quick release seat as standard
- · 4 Star dual flush efficiency
- Water inlet adjustable for concealed back entry or optional left/right hand bottom entry
- Adjustable S connector supplied for 90-200mm set out
- Optional adjustable S connector for 200-270mm set out