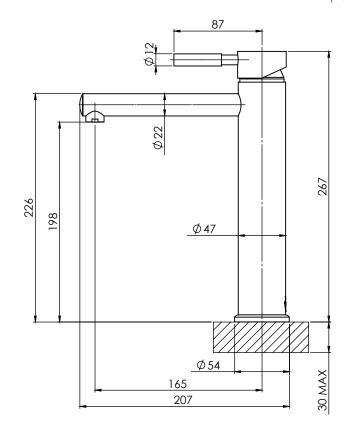

# VESSEL MIXER WITH 165MM STRAIGHT OUTLET

PRODUCT CODE:V798 CHRFINISH:CHROMEWELS:5 STAR - 6.0 LT/MIN

# VESSEL MIXER WITH 165MM STRAIGHT OUTLET

PRODUCT CODE:

FINISH: WELS: V798 CHR
CHROME
5 STAR - 6,0 LT/MIN