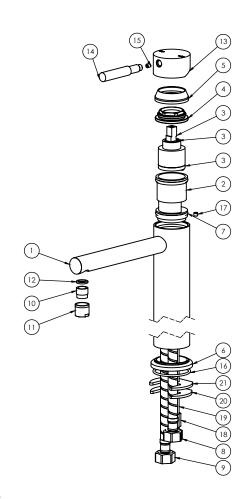

### **PARTS LIST**

- I. MIXER BODY
- 2. CARTRIDGE SEAT
- 3.35MM CARTRIDGE
- 4. CARTRIDGE SLEEVE
- 5. MIXER DOME
- 6. DRESS PLATE
- 7. O-RING 37X2.7MM
- 8. FLEXIBLE HOSE 600MM COLD
- 9. FLEXIBLE HOSE 600MM HOT
- 10. AERATOR
- II. AERATOR RETAINER
- 12. AERATOR GASKET
- 13. MIXER HANDLE
- 14. PIN LEVER
- 15. GRUB SCREW M5X6MM
- 16. O-RING 44X2.5MM
- 17. RETAINING PIN
- 18. M8 NUT
- 19. M8 THREADED ROD
- 20. FIXING PLATE
- 21. RUBBER FIXING PLATE