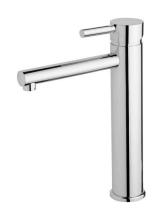

# **VIVID**

# VESSEL MIXER WITH 165MM STRAIGHT OUTLET

PRODUCT CODE:V798 CHRFINISH:CHROMEWELS:5 STAR - 6.0 LT/MIN

# VESSEL MIXER WITH 165MM STRAIGHT OUTLET

PRODUCT CODE:

FINISH: WELS: V798 CHR
CHROME
5 STAR - 6,0 LT/MIN