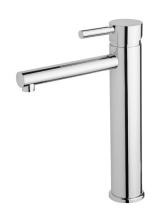

# VESSEL MIXER WITH 165MM STRAIGHT OUTLET

PRODUCT CODE:V798 CHRFINISH:CHROMEWELS:5 STAR - 6.0 LT/MIN

# VESSEL MIXER WITH 165MM STRAIGHT OUTLET

PRODUCT CODE:

FINISH: WELS: V798 CHR
CHROME
5 STAR - 6,0 LT/MIN