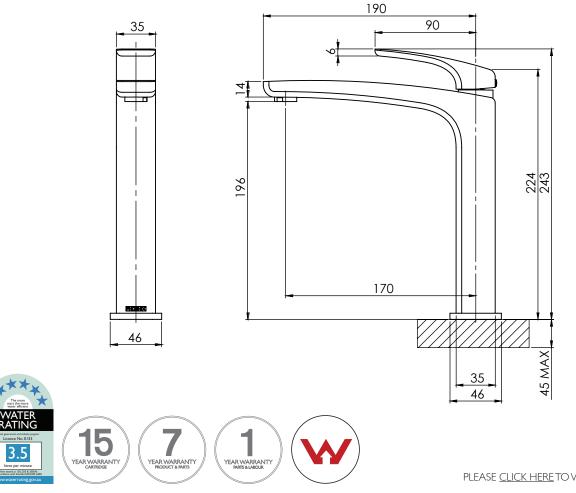

## **SPECIFICATIONS**

FOR MORE INFORMATION VISIT www.phoenixtapware.com

While we aim to ensure the specifications shown are correct at time of printing, Phoenix Tapware reserves the right to make modifications without prior notice. Always use the physical product measurements for mark-ups and roughing-in as the line drawing shown may differ from the actual product over time. All measurements are shown in millimetres.

## SPECIFICATIONS