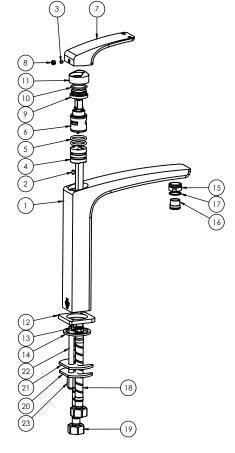

#### PARTS LIST

I. MIXER BODY 2. GRUB SCREW M4X6MM 3. GRUB SCREW M4X4MM 4. MIXER SEAT EXTENSION 5. O-RING 20X2.75MM 6.25MM CARTRIDGE 7. MIXER HANDLE 8. SCREW CAP 9. MIXER LOCKNUT 10. O-RING 22X2.0MM **II.** MIXER DOME 12. DRESS PLATE 13 SCREW 14. RUBBER WASHER **15.** AERATOR RETAINER I6. AERATOR 17. O-RING 16X1.5MM 18. FLEXIBLE HOSE 450MM HOT 19. FLEXIBLE HOSE 450MM COLD **20.** FIXING PLATE 21. RUBBER GASKET 22. M8 THREADED ROD 23. M8 NUT