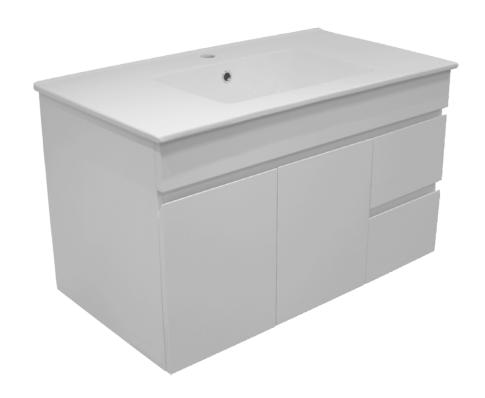

## FRESCO 900W

VANITY WITH VITREOUS CHINA TOP WALL MOUNTED

NOMINAL SIZE 900W x 490D x 525Hmm

1 TAPHOLE

White High Gloss Poly Finish One Piece Vitreous China Top Wall Mounted

### WALL MOUNTED VANITY UNIT

- A wall faced vanity unit with integrated vitreous china vanity top
- Slimline 900 x 490mm vanity top with 1 tap hole
- Cabinet constructed in HMR MDF board and finished in durable white high gloss polyurethane
- Simple handle-free design allows for easy opening of drawers and door
- Soft-close door and two drawers(RHS) with quality drawer runners
- Storage shelf in cupboard