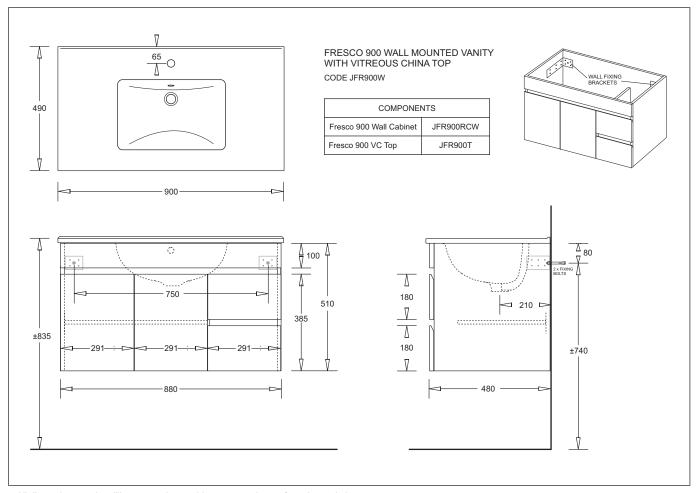

## FRESCO 900W

VANITY WITH VITREOUS CHINA TOP WALL MOUNTED

NOMINAL SIZE 900W x 490D x 525Hmm

1 TAPHOLE

White High Gloss Poly Finish One Piece Vitreous China Top Wall Mounted

### WALL MOUNTED VANITY UNIT

- A wall faced vanity unit with integrated vitreous china vanity top
- Slimline 900 x 490mm vanity top with 1 tap hole
- Cabinet constructed in HMR MDF board and finished in durable white high gloss polyurethane
- Simple handle-free design allows for easy opening of drawers and door
- Soft-close door and two drawers(RHS) with quality drawer runners
- Storage shelf in cupboard

#### **Provided**

| Item         | Description                           | Code     |
|--------------|---------------------------------------|----------|
| Cabinet      | Fresco 900 Wall Cabinet - RHS Drawers | JFR900W  |
| Vanity Top   | Fresco 900 China Vanity Top 1 Taphole |          |
| Installation | Installation Instructions             | <b>✓</b> |