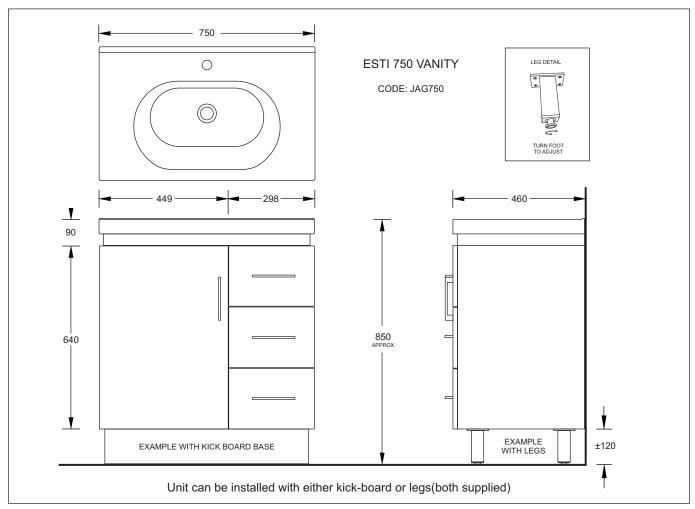

## **ESTI 750**

VANITY UNIT WITH VITREOUS CHINA TOP Nominal size 750W x 460D x 850Hmm

1 TAPHOLE

White High Gloss Poly Finish One Piece Vitreous China Top Kick-board and/or Adjustable Legs

## VANITY UNIT WITH VITREOUS CHINA TOP

- A wall faced vanity unit with integrated vitreous china vanity top
- Top size 750 x 460mm with 1 tap hole
- Cabinet constructed in HMR MDF board with dowelled and screwed joints
- Durable high gloss 2 pack white polyurethane finish
- · Soft-close solid wood door
- · Three drawers with quality drawer runners
- Two models available left or right hand door
- · Adjustable internal shelf with supports
- · Chrome handles on doors and drawers
- Both kick-board and adjustable aluminium legs supplied optional use