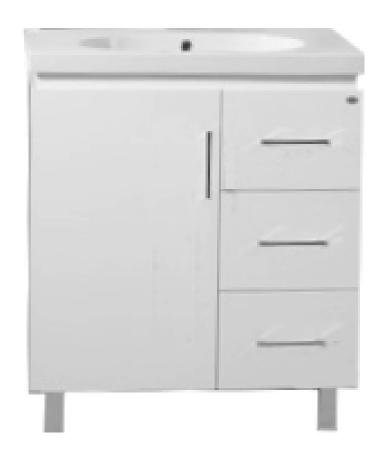

## **ESTI 750**

VANITY UNIT WITH VITREOUS CHINA TOP Nominal size 750W x 460D x 850Hmm

1 TAPHOLE

White High Gloss Poly Finish One Piece Vitreous China Top Kick-board and/or Adjustable Legs

## VANITY UNIT WITH VITREOUS CHINA TOP

- A wall faced vanity unit with integrated vitreous china vanity top
- Top size 750 x 460mm with 1 tap hole
- Cabinet constructed in HMR MDF board with dowelled and screwed joints
- Durable high gloss 2 pack white polyurethane finish
- · Soft-close solid wood door
- · Three drawers with quality drawer runners
- Two models available left or right hand door
- · Adjustable internal shelf with supports
- · Chrome handles on doors and drawers
- Both kick-board and adjustable aluminium legs supplied optional use