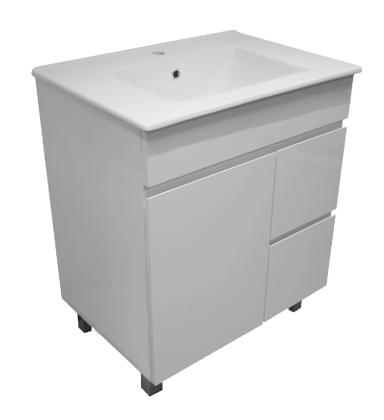

## FRESCO 700F

VANITY WITH VITREOUS CHINA TOP FLOOR MOUNTED NOMINAL SIZE 700W x 495D x 835Hmm

1 TAPHOLE

White High Gloss Poly Finish One Piece Vitreous China Top Adjustable Legs

## FLOOR MOUNTED VANITY UNIT

- A wall faced vanity unit with integrated vitreous china vanity top
- Slimline 700 x 495mm vanity top with 1 tap hole
- Cabinet constructed in HMR MDF board and finished in durable white high gloss polyurethane
- Simple handle-free design allows for easy opening of drawers and door
- Soft-close door and two drawers(RHS) with quality drawer runners
- · Storage shelf in cupboard
- · Adjustable aluminium legs