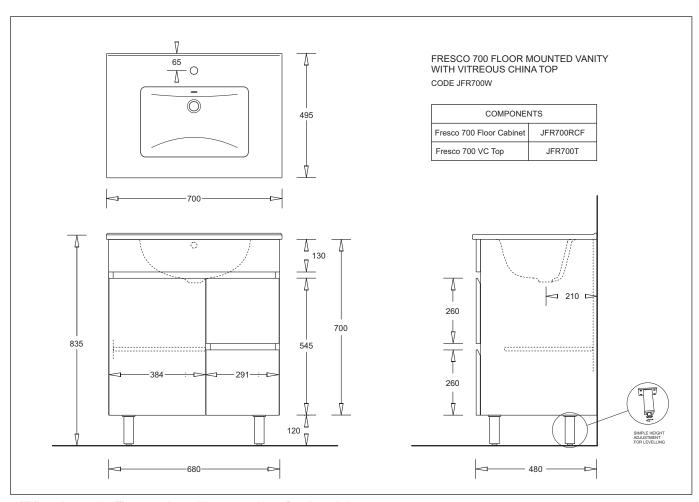

## FRESCO 700F

VANITY WITH VITREOUS CHINA TOP FLOOR MOUNTED NOMINAL SIZE 700W x 495D x 835Hmm

1 TAPHOLE

White High Gloss Poly Finish One Piece Vitreous China Top Adjustable Legs

## FLOOR MOUNTED VANITY UNIT

- A wall faced vanity unit with integrated vitreous china vanity top
- Slimline 700 x 495mm vanity top with 1 tap hole
- Cabinet constructed in HMR MDF board and finished in durable white high gloss polyurethane
- Simple handle-free design allows for easy opening of drawers and door
- Soft-close door and two drawers(RHS) with quality drawer runners
- · Storage shelf in cupboard
- · Adjustable aluminium legs

## **Provided**

| Item         | Description                           | Code    |
|--------------|---------------------------------------|---------|
| Cabinet      | Fresco 700 Floor Cabinet RHS Drawers  |         |
| Vanity Top   | Fresco 700 China Vanity Top 1 Taphole | JFR700F |
| Legs         | 4 x Adjustable Aluminium Legs         |         |
| Installation | Installation Instructions             | ✓       |